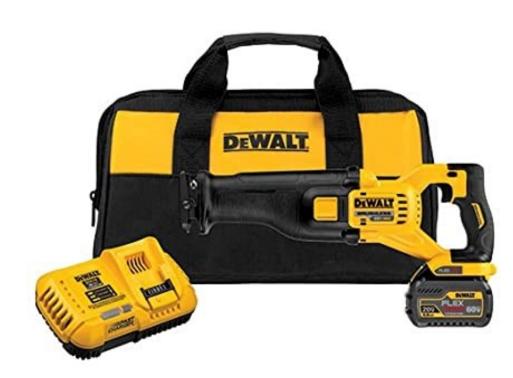

## DCS388T1 Sierra Recíproca 60V MAX\* Sin Carbones

## **ESPECIFICACIONES**

| Voltaje                                   |                                                                                                                       | 60V MAX*   |
|-------------------------------------------|-----------------------------------------------------------------------------------------------------------------------|------------|
| Golpes/Min                                |                                                                                                                       | 0-3000 gpm |
| Longitud de carrera                       |                                                                                                                       | 1-1/8"     |
| Abrazadera de hoja sin llave              |                                                                                                                       | Sí         |
| Tipo de zapata                            |                                                                                                                       | Pivotante  |
| Peso de herramienta<br>(sólo herramienta) |                                                                                                                       | 7.8 lbs.   |
|                                           |                                                                                                                       |            |
| DCS388T1                                  | También incluye: (1) batería de iones de litio FLEXVOLT <sup>®</sup> de 20V/60V MAX*(6.0 Ah), Cargador y Bolsa de Kit |            |